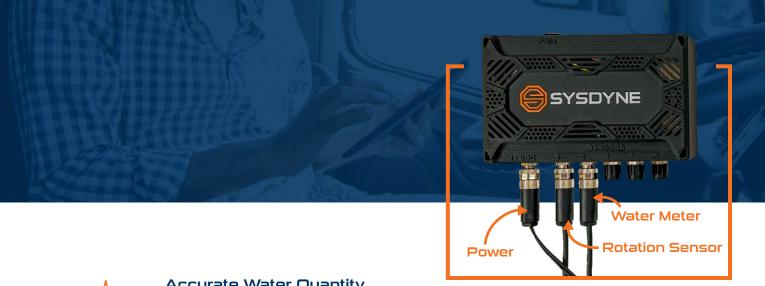

## **Accurate Water Quantity**

**Recording:** By connecting to the truck

water meter, iStrada sensor automatically records the quantity of water added at the plant and on the job site by the drivers. This data can be automatically updated on the etickets, improving accuracy and efficiency.

Advanced Drum Speed and Rotation Detection: In addition to truck status updates and water quantity recording, the iStrada Sensor detects mixer drum speed, rotation direction, and rotations per minute (RPM). This valuable data provides critical insights for dispatchers and allows for adjustments to concrete mixes for subsequent loads, ensuring optimal mix consistency and quality.

**Vehicle Connections:** The sensor unit is powered by the truck battery.

With the Sysdyne Sensor, concrete production operations become more efficient, accurate, and streamlined. Discover the capabilities of Sysdyne Technologies' Sensor and iStrada software suite for optimal concrete delivery management.